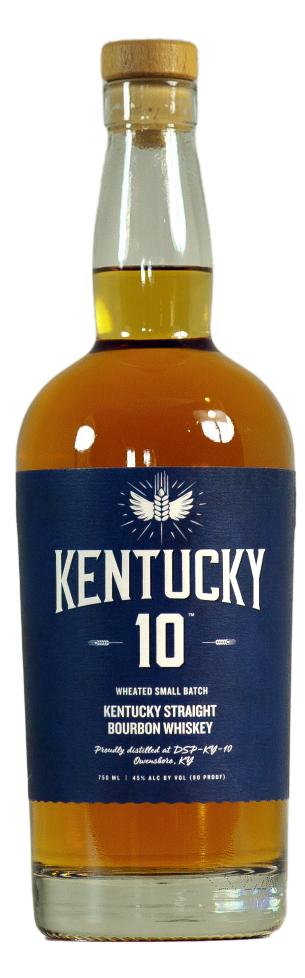

## **KY10**

Wheated Kentucky Straight Bourbon Whiskey

In honor of the historical 10th registered distillery ever in Kentucky.

Kentucky 10 is an approachable, easy drinking wheated bourbon. Wheat lends a sweet, soft character to this fantastic Kentucky born bottle. Distilled at 10 Distillery Rd., Owensboro Kentucky in DSP-KY-10. Originating in 1885 as the Green River Distillery, DSP-KY-10 has been through fire, Prohibition, multiple ownerships and a long dormant period before its resurrection to its former glory in 2016.

Mash Bill: 70% Corn 21% Wheat 9% Barley #4 Char Level

750ml I 45% ALC by VOL (90 Proof)

www.kentucky10bourbon.com

BTI certifies that